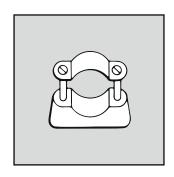

## WMIS DATA SHEET FOR WMI-DS DISTANCE CONDUIT SADDLES

WMI-DS Distance Conduit Saddles: Finish – EZP & HDG

| PART NO.  | ID mm | Distance From wall mm | Mounting Hole mm |
|-----------|-------|-----------------------|------------------|
| WMI-DS20G | 20    | 7                     | 5                |
| WMI-DS25G | 25    | 7                     | 5                |
| WMI-DS32G | 32    | 7                     | 5                |
| WMI-DS40G | 40    | 7                     | 5                |
| WMI-DS50G | 50    | 7                     | 5                |

## Saddle Strap Material is Brake Pressed from Hot Rolled Steel Strip 15mm wide x 1.2mm thick.

Material is Electro Zinc Plated after manufacture.

Base Material is Cast Hot Dipped Galvanized

Hole Diameter for all saddles as noted.